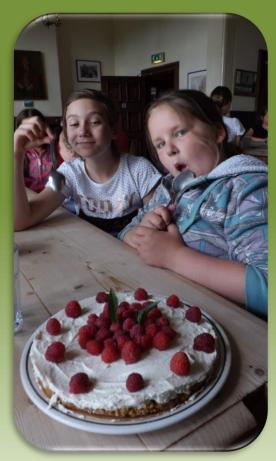

#### Menu – subject to seasonal change

|                  | MON                                                                                            | TUE                                                                               | WEDS                                                                 | THUR                                                           | <u>FRI</u>                                                                                 | <u>SAT</u>                                                                   | <u>SUN</u>                                                                                    |  |  |
|------------------|------------------------------------------------------------------------------------------------|-----------------------------------------------------------------------------------|----------------------------------------------------------------------|----------------------------------------------------------------|--------------------------------------------------------------------------------------------|------------------------------------------------------------------------------|-----------------------------------------------------------------------------------------------|--|--|
| ast              | Every day – 3 x cereals, home cooked porridge, fresh fruit, orange juice, toast, follow        |                                                                                   |                                                                      |                                                                |                                                                                            |                                                                              |                                                                                               |  |  |
| Breakfast        | Bacon rolls                                                                                    | Croissants<br>& crumpets                                                          | Pancakes                                                             | Scrambled<br>egg                                               | Toast                                                                                      | Bacon, fried<br>egg                                                          | Eggy bread<br>& beans                                                                         |  |  |
| Lunch Main       | Sausages,<br>mashed<br>potato, fresh<br>vegetables,<br>gravy                                   | Lamb curry<br>served with<br>rice and<br>naan bread                               | Spaghetti<br>bolognaise,<br>served with<br>fresh bread<br>and cheese | Cottage pie<br>served with<br>fresh<br>vegetables<br>and gravy |                                                                                            | Meat and<br>potato pie<br>served with<br>fresh<br>vegetables                 | Roast pork,<br>roast<br>potatoes,<br>fresh<br>vegetables,<br>with apple<br>sauce and<br>gravy |  |  |
| Lunch<br>Pudding | Lemon<br>cheesecake                                                                            | Fruit<br>crumble<br>and local<br>ice cream                                        | Apple cake<br>and custard                                            | Chocolate<br>brownie                                           | x                                                                                          | Lemon cake<br>and cream                                                      | Bakewell<br>tarts and<br>whipped<br>cream                                                     |  |  |
| Tea              | Homemade<br>pizza,<br>hummous &<br>vegetable<br>batons                                         | Vegetable<br>soup with<br>homemade<br>bread<br>served with<br>various<br>fillings | Jacket<br>potatoes<br>with various<br>fillings                       | Macaroni<br>cheese,<br>salad and<br>garlic bread               | Roast<br>chicken,<br>garlic bread<br>and salad<br>followed by<br>tropical fruit<br>platter | Pasta with<br>homemade<br>tomato<br>sauce, pesto,<br>cheese &<br>fresh bread | Baps with<br>various<br>fillings,<br>salad                                                    |  |  |
|                  | Every evening meal is followed by a seasonal fresh fruit platter for each table group to share |                                                                                   |                                                                      |                                                                |                                                                                            |                                                                              |                                                                                               |  |  |

# **MEAL TIMES**